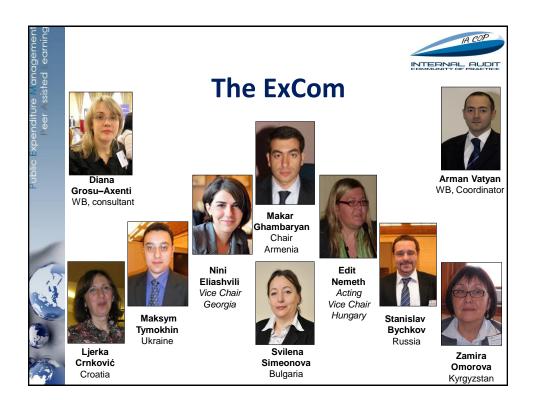

ing group meetings were attended by about <u>524</u><br/>participants</li> </ul>                                         |
|                                           | Video conferences             | <ul> <li><u>10</u> video conferences were attended by about <u>58</u> participants, <u>hundreds</u> of skype calls</li> </ul>                   |
|                                           | Study visits                  | • <u>4</u> study visits were attended by about <u>49</u> participants                                                                           |
|                                           | Other                         | <ul> <li><u>Hundreds</u> of presentations and evaluation surveys,<br/><u>thousands</u> of e-mails, wiki-posts and answered questions</li> </ul> |