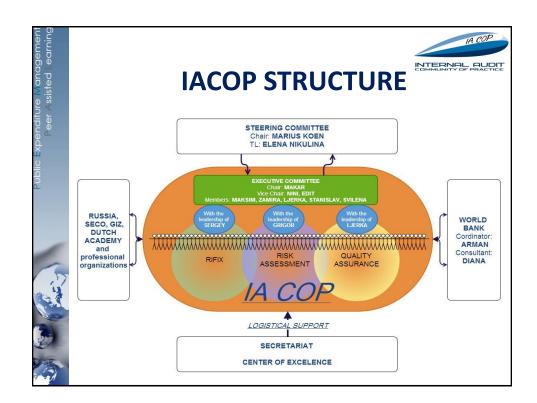

rking group meetings were attended by about <u>524</u><br/>participants</li> </ul>                                         |
|                                           | Video conferences             | <ul> <li><u>10</u> video conferences were attended by about <u>58</u> participants, <u>hundreds</u> of skype calls</li> </ul>                   |
|                                           | Study visits                  | • <u>4</u> study visits were attended by about <u>49</u> participants                                                                           |
|                                           | Other                         | <ul> <li><u>Hundreds</u> of presentations and evaluation surveys,<br/><u>thousands</u> of e-mails, wiki-posts and answered questions</li> </ul> |