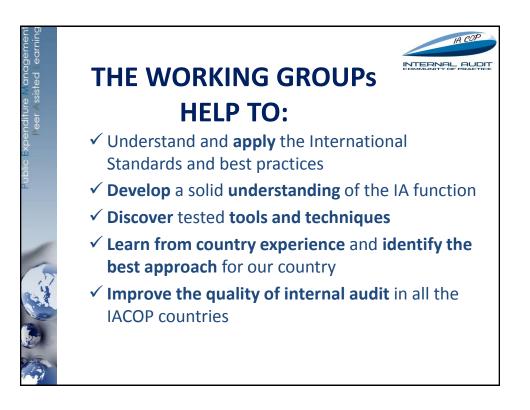

group meetings were attended by about <u>524</u><br/>participants</li> </ul>                                         |
|                                           | Video conferences             | <ul> <li><u>10</u> video conferences were attended by about <u>58</u> participants, <u>hundreds</u> of skype calls</li> </ul>                   |
|                                           | Study visits                  | • <u>4</u> study visits were attended by about <u>49</u> participants                                                                           |
|                                           | Other                         | <ul> <li><u>Hundreds</u> of presentations and evaluation surveys,<br/><u>thousands</u> of e-mails, wiki-posts and answered questions</li> </ul> |