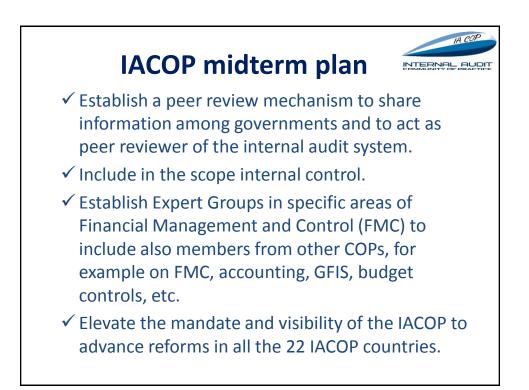

ere attended by about <u>524</u><br/>participants</li> </ul>                                         |
|                                           | Video conferences             | <ul> <li><u>10</u> video conferences were attended by about <u>58</u> participants, <u>hundreds</u> of skype calls</li> </ul>                   |
|                                           | Study visits                  | • <u>4</u> study visits were attended by about <u>49</u> participants                                                                           |
|                                           | Other                         | <ul> <li><u>Hundreds</u> of presentations and evaluation surveys,<br/><u>thousands</u> of e-mails, wiki-posts and answered questions</li> </ul> |