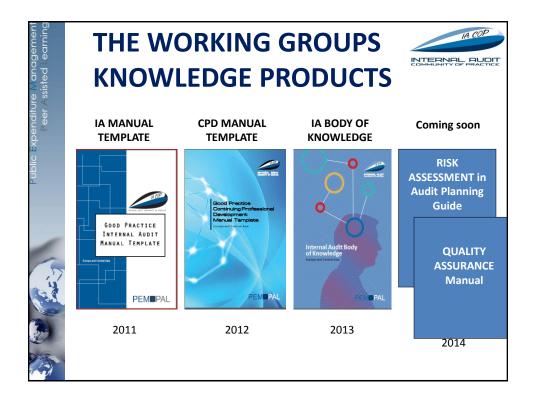

oup meetings were attended by about <u>524</u><br/>participants</li> </ul>                                         |
|                                           | Video conferences             | <ul> <li><u>10</u> video conferences were attended by about <u>58</u> participants, <u>hundreds</u> of skype calls</li> </ul>                   |
|                                           | Study visits                  | • <u>4</u> study visits were attended by about <u>49</u> participants                                                                           |
|                                           | Other                         | <ul> <li><u>Hundreds</u> of presentations and evaluation surveys,<br/><u>thousands</u> of e-mails, wiki-posts and answered questions</li> </ul> |