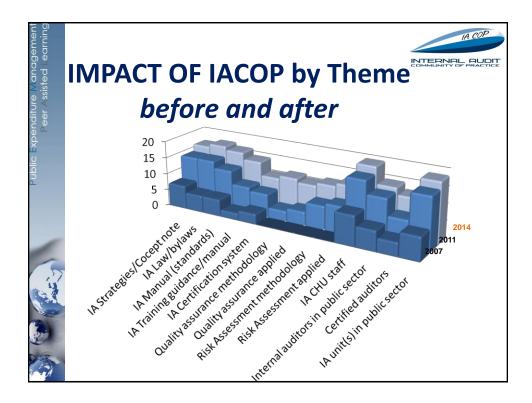

ings were attended by about <u>524</u><br/>participants</li> </ul>                                         |
|                                           | Video conferences             | <ul> <li><u>10</u> video conferences were attended by about <u>58</u> participants, <u>hundreds</u> of skype calls</li> </ul>                   |
|                                           | Study visits                  | • <u>4</u> study visits were attended by about <u>49</u> participants                                                                           |
|                                           | Other                         | <ul> <li><u>Hundreds</u> of presentations and evaluation surveys,<br/><u>thousands</u> of e-mails, wiki-posts and answered questions</li> </ul> |