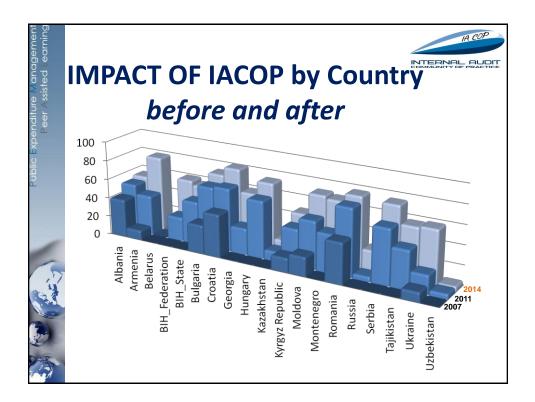

gs were attended by about <u>524</u><br/>participants</li> </ul>                                         |
|                                           | Video conferences             | <ul> <li><u>10</u> video conferences were attended by about <u>58</u> participants, <u>hundreds</u> of skype calls</li> </ul>                   |
|                                           | Study visits                  | • <u>4</u> study visits were attended by about <u>49</u> participants                                                                           |
|                                           | Other                         | <ul> <li><u>Hundreds</u> of presentations and evaluation surveys,<br/><u>thousands</u> of e-mails, wiki-posts and answered questions</li> </ul> |