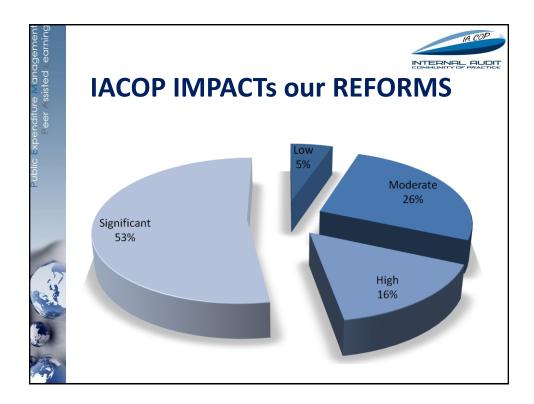

were attended by about <u>524</u><br/>participants</li> </ul>                                         |
|                                           | Video conferences             | <ul> <li><u>10</u> video conferences were attended by about <u>58</u> participants, <u>hundreds</u> of skype calls</li> </ul>                   |
|                                           | Study visits                  | • <u>4</u> study visits were attended by about <u>49</u> participants                                                                           |
|                                           | Other                         | <ul> <li><u>Hundreds</u> of presentations and evaluation surveys,<br/><u>thousands</u> of e-mails, wiki-posts and answered questions</li> </ul> |