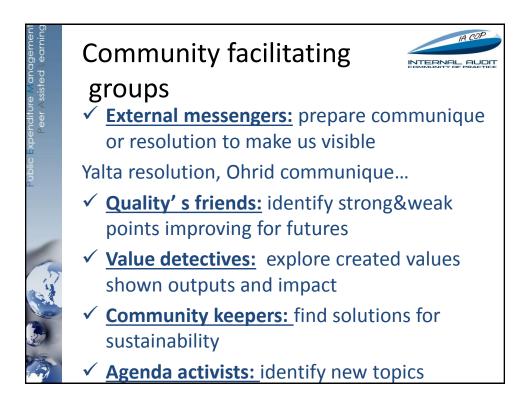

p meetings were attended by about <u>524</u><br/>participants</li> </ul>                                         |
|                                           | Video conferences             | <ul> <li><u>10</u> video conferences were attended by about <u>58</u> participants, <u>hundreds</u> of skype calls</li> </ul>                   |
|                                           | Study visits                  | • <u>4</u> study visits were attended by about <u>49</u> participants                                                                           |
|                                           | Other                         | <ul> <li><u>Hundreds</u> of presentations and evaluation surveys,<br/><u>thousands</u> of e-mails, wiki-posts and answered questions</li> </ul> |