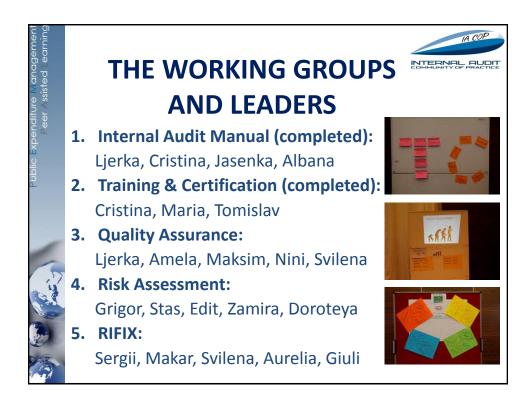

g group meetings were attended by about <u>524</u><br/>participants</li> </ul>                                         |
|                                           | Video conferences             | <ul> <li><u>10</u> video conferences were attended by about <u>58</u> participants, <u>hundreds</u> of skype calls</li> </ul>                   |
|                                           | Study visits                  | • <u>4</u> study visits were attended by about <u>49</u> participants                                                                           |
|                                           | Other                         | <ul> <li><u>Hundreds</u> of presentations and evaluation surveys,<br/><u>thousands</u> of e-mails, wiki-posts and answered questions</li> </ul> |