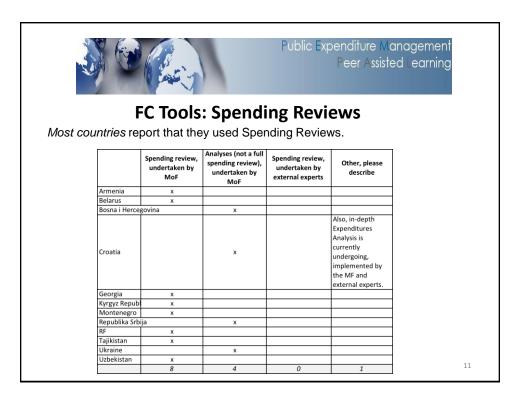

doption, and reallocation of resources based on priority level

**Measures to shield economic growth during FC:** *Belarus* redirects funds to social benefits and compensates interest on bank loans, *Bosnia and Herzegovina* redirects funds towards capital investment, while *Russia* has a detailed system through rules, which included the Reserve Fund (to substitute underperformance of non-oil revenues and deficit funding) and Crisis Fund (for additional measures for supporting economy and protecting the socially vulnerable categories).

In all countries, Parliament adopts the FC measures/plans.

*Russia, Kyrgyz R. and Uzbekistan* are the only countries to note that **there** are special mechanisms to reallocate resources from lower to higher priority within the overall FC plan/measures.









Public Expenditure Management Peer Assisted Learning

## **Institutional Budget Framework Changes**

Most frequent institutional changes since 2008 were in regards to fiscal rules (9 out of 10 countries), performance and results (7) and legal basis for budget framework (7).

|                               | Belarus | Croatia | Georgia | Kyrgyz R | Moldova | Monte-<br>negro | Russia | Taji-<br>kistan | Ukraine | Uzbe-<br>kistan | Count<br>per<br>change |
|-------------------------------|---------|---------|---------|----------|---------|-----------------|--------|-----------------|---------|-----------------|------------------------|
| Long term projections         |         |         |         |          |         |                 | x      | х               |         | х