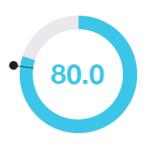

### ▼ OVERALL PERFORMANCE

Index score

Regional average score

SDG Global rank

### **SLOVENIA**

**15**/163

**COUNTRY SCORE** 

**REGIONAL AVERAGE: 77.2** 