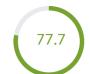

### The SDG Index

### **SLOVENIA**

**15**/163

**COUNTRY SCORE** 

**REGIONAL AVERAGE: 77.2** 