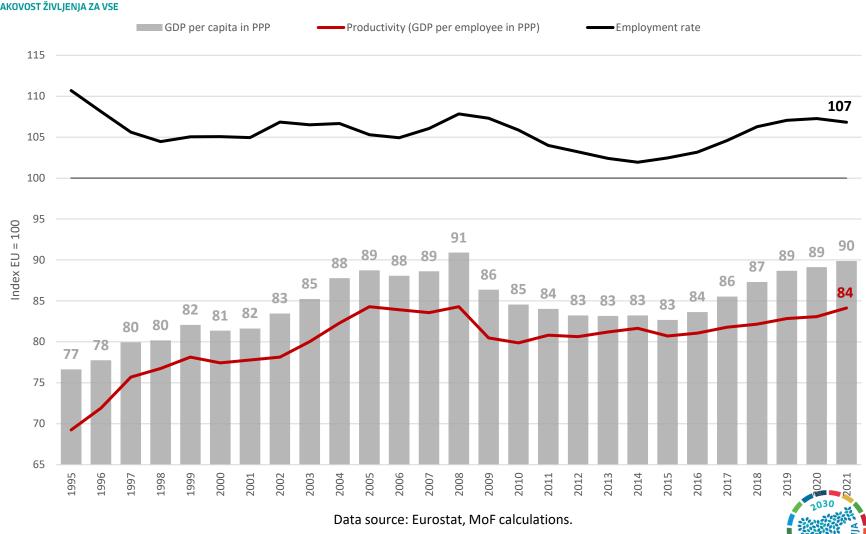

- low productivity of the Slovenian economy,
- challenges brought on by an aging society.

Data source: Eurostat.

### Low productivity of the Slovenian economy