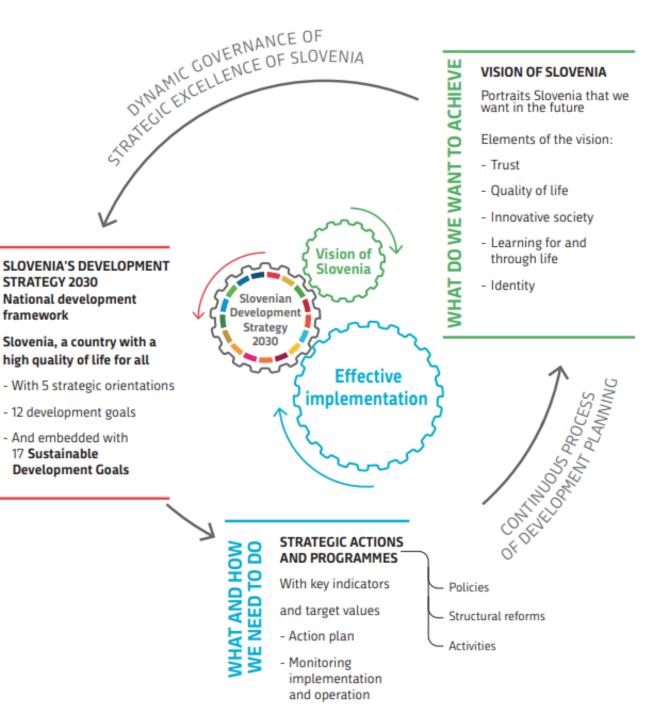

### SLOVENIA'S DEVELOPMENT STRATEGY 2030 National development

National development framework

Slovenia, a country with a high quality of life for all

- With 5 strategic orientations
- 12 development goals
- And embedded with17 SustainableDevelopment Goals

### Strategy 2030 A CONTRACTOR OF SAMING **Effective** implementation STRATEGIC ACTIONS WHAT AND HOV WE NEED TO DO **AND PROGRAMMES** With key indicators **Policies** and target values Structural reforms - Action plan Activities - Monitoring implementation and operation