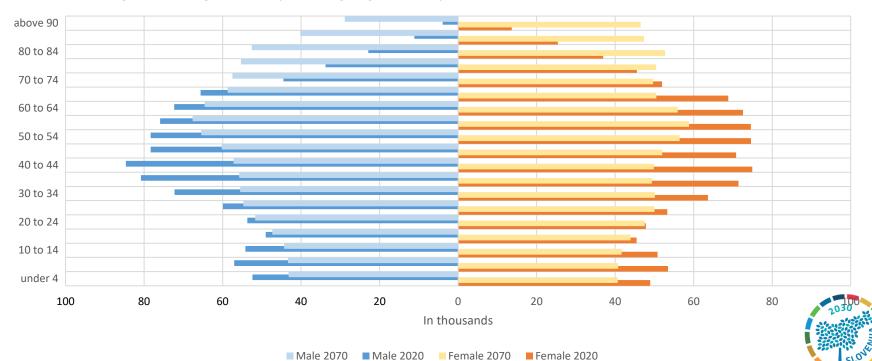

### Challenges brought on by an aging society

Data source: SURS (1990-2020); Eurostat (2025-2090).