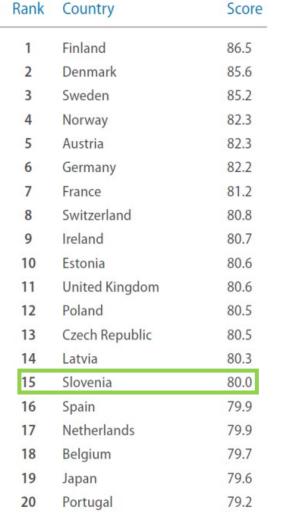

### The SDG Index

| Rank | Country         | Score |  |  |  |
|------|-----------------|-------|--|--|--|
|      |                 |       |  |  |  |
| 1    | Sweden          | 85.6  |  |  |  |
| 2    | Denmark         | 84.2  |  |  |  |
| 3    | Finland         | 84.0  |  |  |  |
| 4    | Norway          | 83.9  |  |  |  |
| 5    | Czech Republic  | 81.9  |  |  |  |
| 6    | Germany         | 81.7  |  |  |  |
| 7    | Austria         | 81.4  |  |  |  |
| 8    | Switzerland     | 81.2  |  |  |  |
| 9    | Slovenia        | 80.5  |  |  |  |
| 10   | France          | 80.3  |  |  |  |
| 11   | Japan           | 80.2  |  |  |  |
| 12   | Belgium         | 80.0  |  |  |  |
| 13   | Netherlands     | 79.9  |  |  |  |
| 14   | Iceland         | 79.3  |  |  |  |
| 15   | Estonia         | 78.6  |  |  |  |
| 16   | United Kingdom  | 78.3  |  |  |  |
| 17   | Canada          | 78.0  |  |  |  |
| 18   | Hungary         | 78.0  |  |  |  |
| 19   | Ireland         | 77.9  |  |  |  |
| 20   | New Zealand     | 77.6  |  |  |  |
| 21   | Belarus         | 77.1  |  |  |  |
| 22   | Malta           | 77.0  |  |  |  |
| 23   | Slovak Republic | 76.9  |  |  |  |
| 24   | Croatia         | 76.9  |  |  |  |