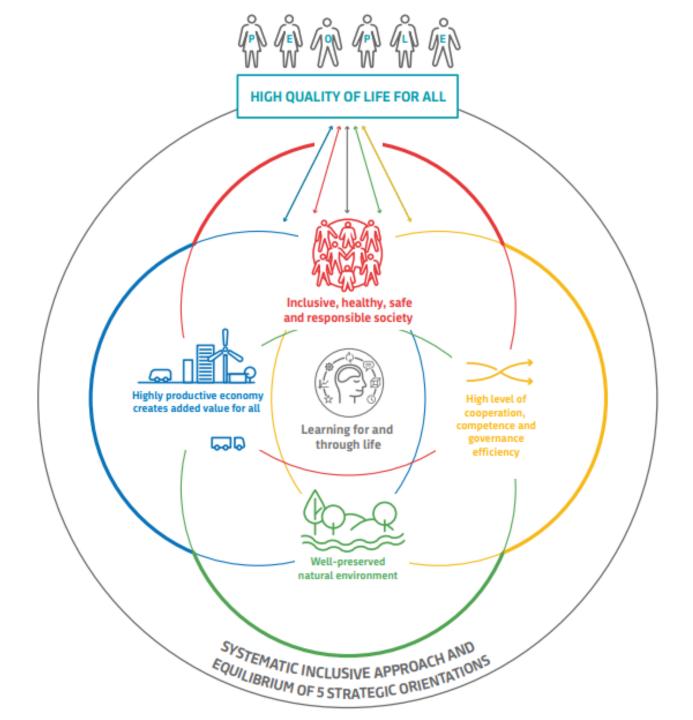

### The Development Strategy of Slovenia 2030 represents the country's new overarching development framework.

### People in the center

At the level of the individual, a high-quality life manifests itself as:

- 1. in good opportunities for work, education and creativity,
- 2. decent, safe and active life,
- 3. healthy and clean environment
- 4. and involvement in democratic decision-making and co-management of society.

## directions Strategic